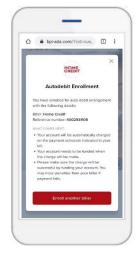

Enter one-time password (OTP) sent via SMS then click "Submit"

Enter your reference number or 10-digit loan account number

Congratulations! You can now enjoy hassle-free payment transaction!