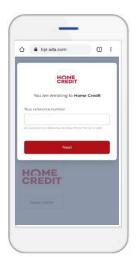

Enter one-time password (OTP) sent via SMS then click "Submit"

Enter your reference number or 10-digit loan account number

Congratulations! You can now enjoy hassle-free payment transaction!