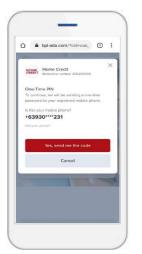

Select your BPI peso account to be enrolled then click **Next** 

Select Home Credit as biller

Your BPI-registered mobile number will appear. If correct, click 'Yes, send me the code'.

Review the Terms and Conditions and click I agree box then click Continue