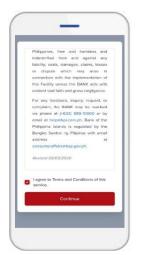

Select your BPI peso account to be enrolled then click **Next** 

Select Home Credit as biller

Your BPI-registered mobile number will appear. If correct, click 'Yes, send me the code'.

Review the Terms and Conditions and click I agree box then click Continue