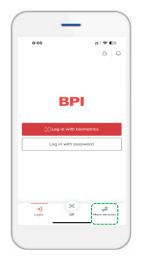

## **BPI eADA Enrollment**

Go to BPI App. Then go to More Services > Services > Scroll down to "Enroll now" under Auto Debit Arrangement or access the URL directly - <a href="https://bpi-ada.com">https://bpi-ada.com</a>