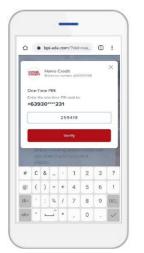

Enter one-time password (OTP) sent via SMS then click "Submit"

Enter your reference number or 10-digit loan account number

Congratulations! You can now enjoy hassle-free payment transaction!