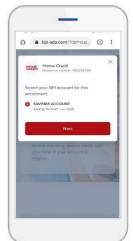

Select your BPI peso account to be enrolled then click **Next** 

Select Home Credit as biller

Your BPI-registered mobile number will appear. If correct, click 'Yes, send me the code'.

Review the Terms and Conditions and click I agree box then click Continue