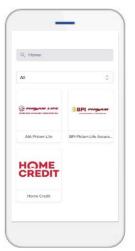

Select your BPI peso account to be enrolled then click **Next** 

Select Home Credit as biller

Your BPI-registered mobile number will appear. If correct, click 'Yes, send me the code'.

Review the Terms and Conditions and click I agree box then click Continue