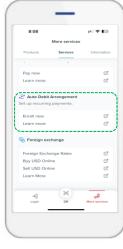

## **BPI eADA Enrollment**

Go to BPI App. Then go to More Services > Services > Scroll down to "Enroll now" under Auto Debit Arrangement or access the URL directly - <a href="https://bpi-ada.com">https://bpi-ada.com</a>